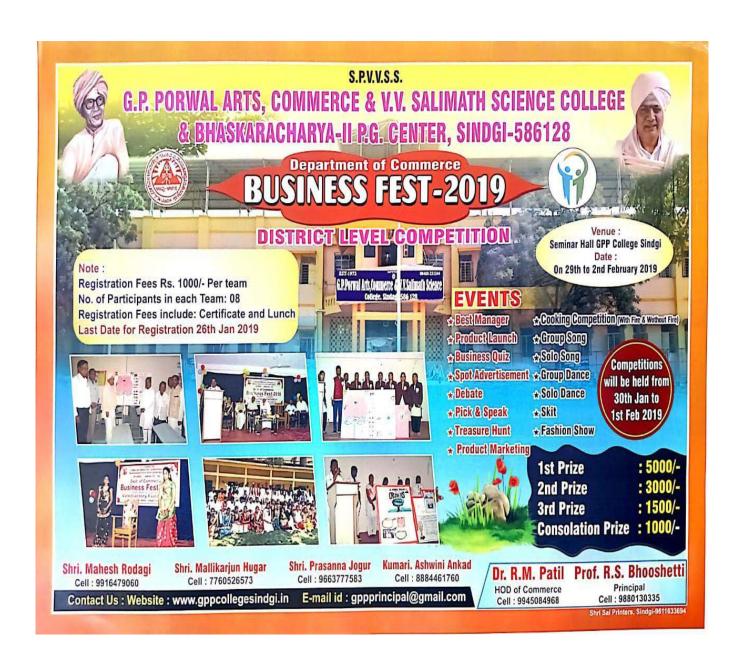

#### **DEPARTMENT OF COMMERCE**

**Organized** 

## **BUSINESS FEST-2019**

E-mail: gppprincipal@gmail.com Web: www.gppvvs.ac.in Ph: 08488-221244

S.P.V.V.S.S.

G.P. Porwal Arts, Commerce & V.V. Salimath Science College & Bhaskaracharya-II P.G. Center, Sindgi Initiated by NAAC

Department of Commerce

### BUSINESS FEST-2019

DISTRICT LEVEL COMPETITION

(Date: 29th Jan 2019 to 02 Feb 2019)

Date: 29-Jan-2019 Tuesday at: 10:30 am Place: College Function Hall

Holy Presence H.H. Poojya Shree Prabhu Sarangadev Shivacharyaru Chairman, S.P.V.V.S. Sarangamath, Sindgi

Chief Guest Shri Mahesh Potadar Deputy Director, Social Welfare Dept. Vijayapur

> Inauguration by Shri S. D. Goudar PSI, Sindgi

President Prof. R.S. Bhooshetti Principal

AII Cordially Invited are

> Dr. Rajashekhar M. Patil Dept. of Commerce

College Staff & Students

Coordinator IQAC G. P. PORWAL ARTS, COM & V. V. SALIMATH Sc. College. SINDGI-586128.

Principal, G. P. Porwal Arts, Comm & V. V. Salimath Sc. College SINDGI-586128. College Con- 5234